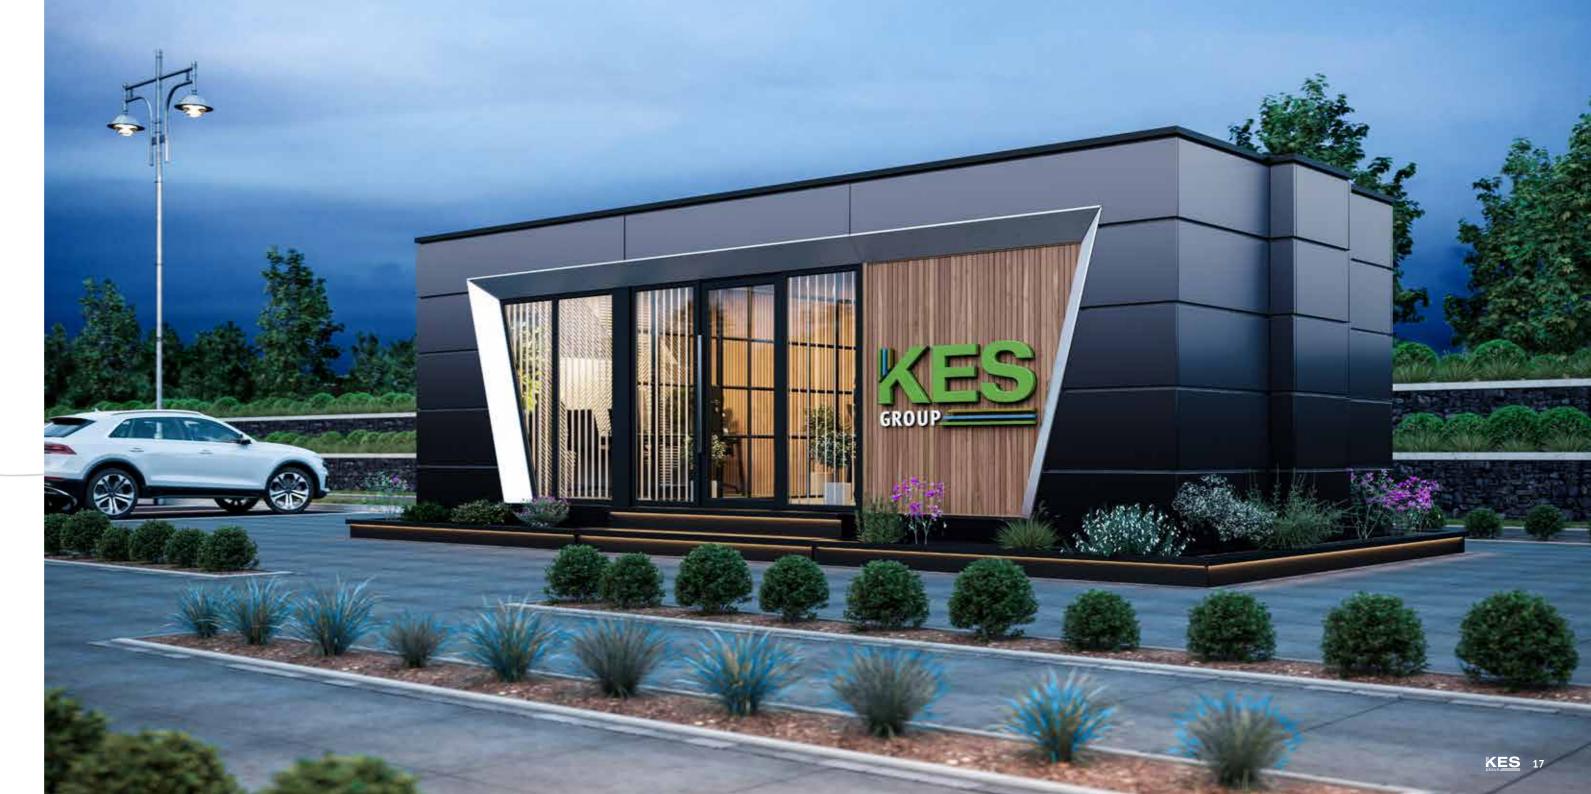

# **Exterior**

ur SMART workin' range is designed with YOU in mind incorporating a contemporary finish, that is easily maintained, hard wearing and extremely eye-catching.

This range is designed with a hard-wearing cladding panel surrounding the main envelope of the building with feature sections enclosed with a timber effect panel and small sections of stainless steel. The roof structure is designed perfectly to hold solar photovoltaics. Integrated lighting completes the exterior of the building, with all lighting being controlled via a photocell at the rear of the building, meaning when the sun goes down the lights go on. Of course, there is an override option to control these at your own leisure.

A service chamber finishes the exterior of the building. This secret chamber neatly encloses all the buildings services, meaning no space is wasted internally - GENIUS!