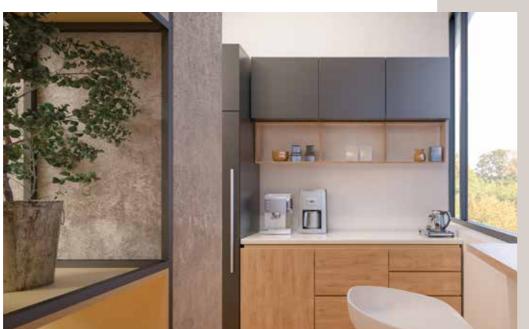

## Tea & Coffee Station

aving instant access to tea and coffee are the two most important assets to any business, right????

Our SMART workin' range is equipped with EVERYTHING you need to work smart. With a built-in modern tea and coffee station, complete with instant hot water tap, integrated fridge, integrated microwave and the option for a built in coffee machine. Is there anything else you need to get through your day at work?