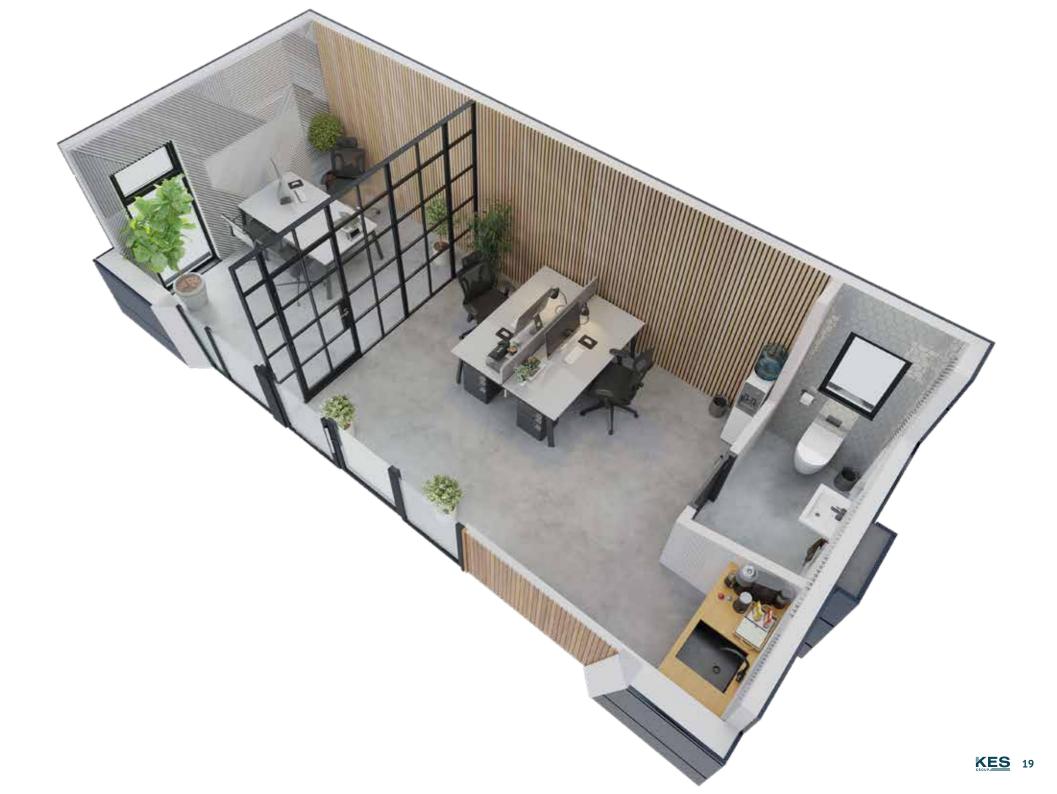

# **Exterior**

ur SMART workin' range is designed with YOU in mind incorporating a contemporary finish, that is easily maintained, hard wearing and extremely eye-catching.

This range is designed with a hard-wearing cladding panel surrounding the main envelope of the building with feature sections enclosed with a timber effect panel and small sections of stainless steel. The roof structure is designed perfectly to hold solar photovoltaics. Integrated lighting completes the exterior of the building, with all lighting being controlled via a photocell at the rear of the building, meaning when the sun goes down the lights go on. Of course, there is an override option to control these at your own leisure.

A service chamber finishes the exterior of the building. This secret chamber neatly encloses all the buildings services, meaning no space is wasted internally - GENIUS!