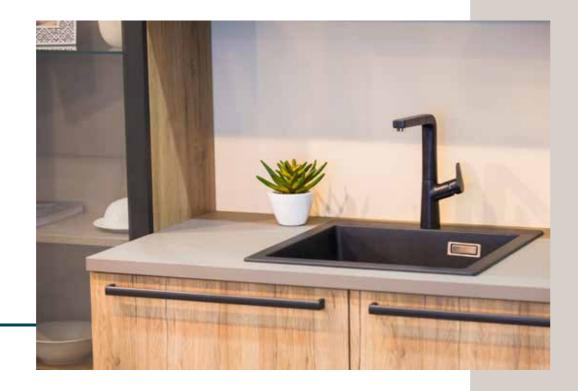

## Tea & Coffee Station

aving instant access to tea and coffee are the two most important assets to any business, right????

Our SMART workin' range is equipped with EVERYTHING you need to work smart. With a built-in modern tea and coffee station, complete with instant hot water tap, integrated fridge, integrated microwave and the option for a built in coffee machine. Is there anything else you need to get through your day at work?