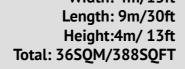

### The Classic

he Classic is a 36SQM office building fully equipped with an open plan office, private office with feature glazing, toilet facilities and a modern tea and coffee station. The SMART Workin' range is jam packed with the most up to date technologies and smart gadgets to make your day at work a breeze. With space availability for up to 3 people, this modern space is exactly what your business needs to thrive.

### **Building Details**

Width: 4m/13ft

### **Building Details**

Width: 4m/13ft Length: 6m/20ft Height:4m/ 13ft Total: 24SQM/258SQFT