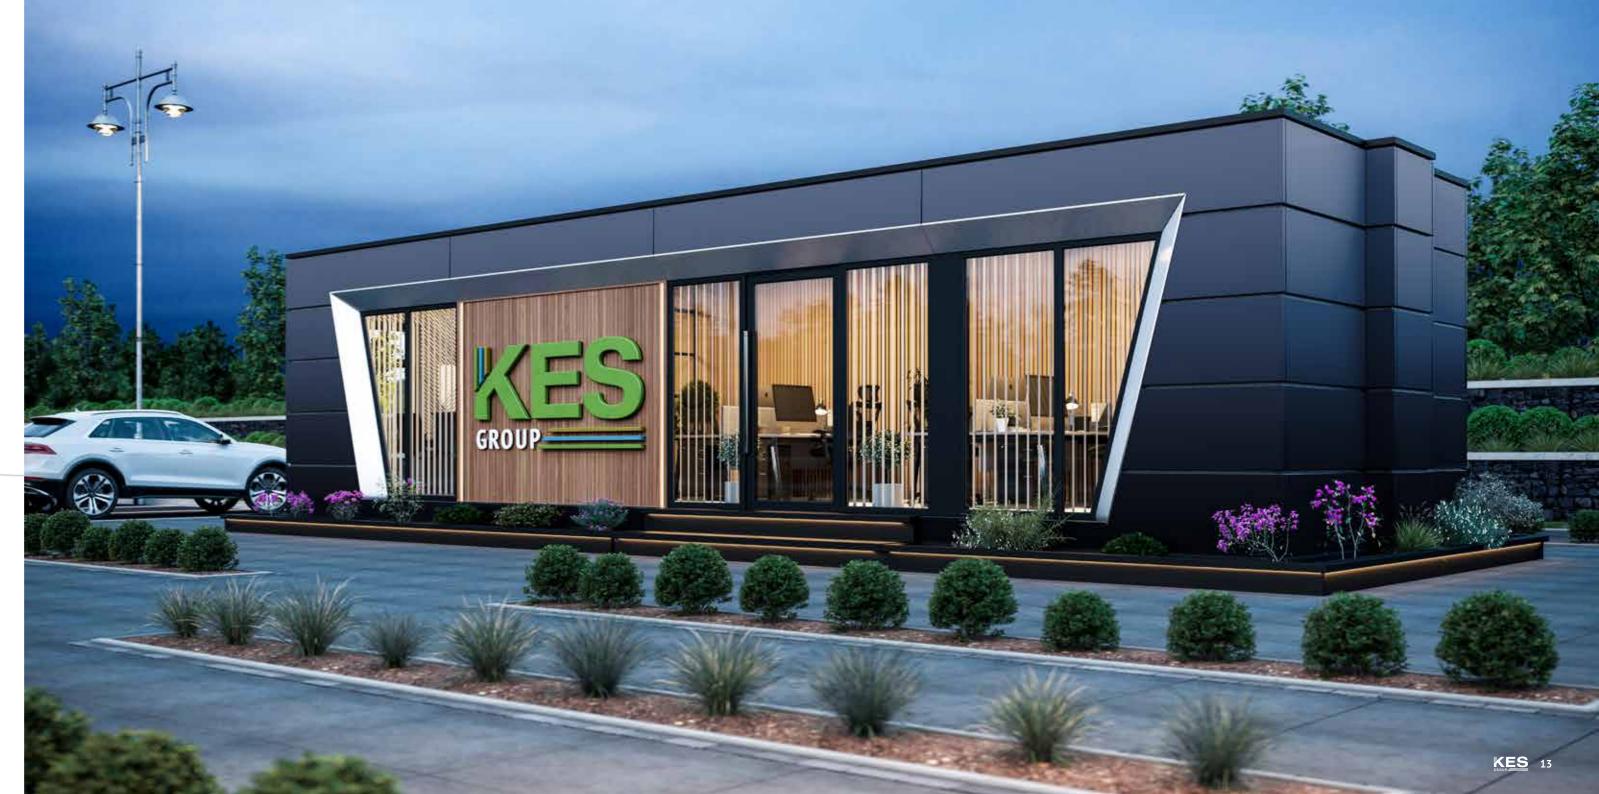

# The Classic Plus

### The Classic Plus

he Classic Plus is a 48SQM office building fully equipped with an open plan office, private office with feature glazing, toilet facilities and a modern tea and coffee station. The SMART Workin' range is jam packed with the most up to date technologies and smart gadgets to make your day at work a breeze. With space availability for up to 5 people, this modern space is exactly what your business needs to thrive.

### **Building Details**

Width: 4m/ 13ft Length: 12m/ 40ft Height: 4m/ 13ft

Total: 48sqm/ 516sqft