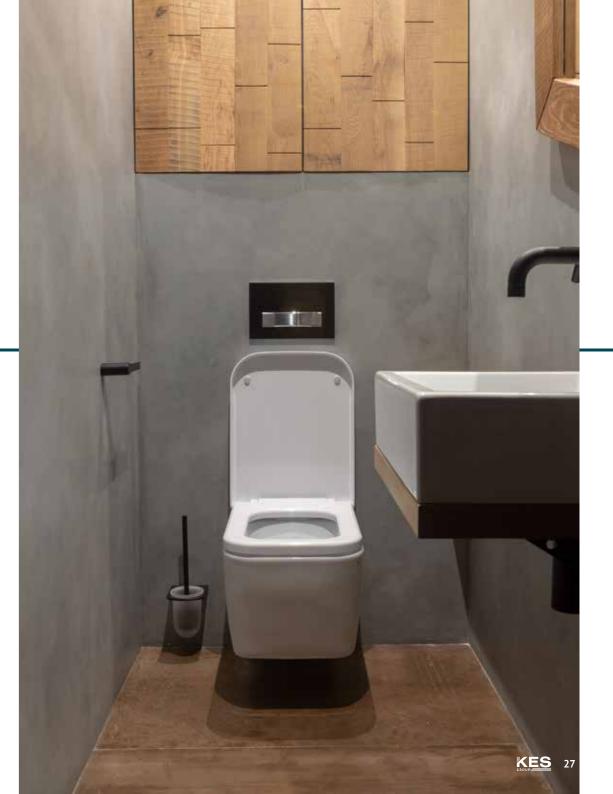

### Wash Room

orget dingey, dreary office washrooms, our state-of-theart washroom is modern, easy to maintain and equipped with everything you need. Featuring decorative wall panels, a modern wall hung vanity unit with storage, a modern toilet with soft closed seating and an electric hand dryer.

SMART workin' is all about eliminating any hassle or inconvenience for the client. Equipping each room with everything you need to get started is what we do best.