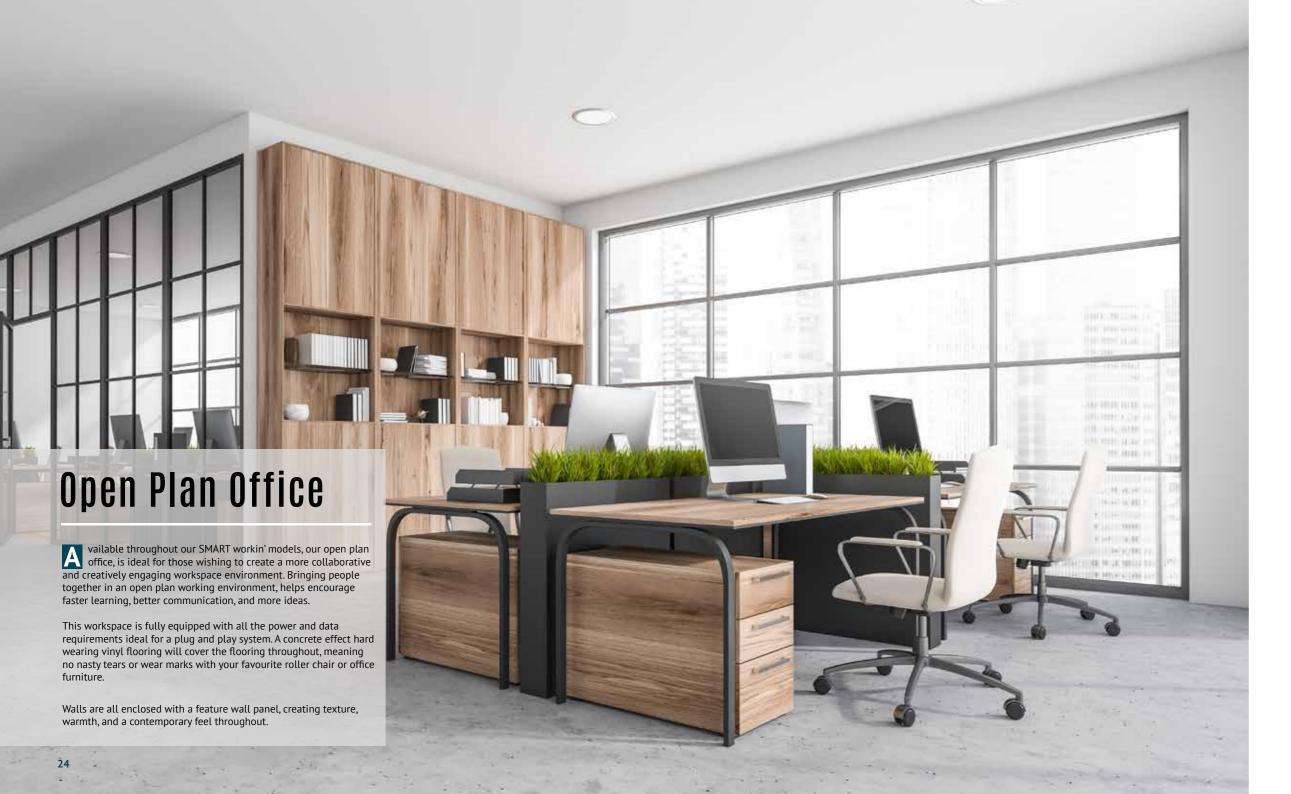

### The Classic Plus

he Classic Plus is a 48SQM office building fully equipped with an open plan office, private office with feature glazing, toilet facilities and a modern tea and coffee station. The SMART Workin' range is jam packed with the most up to date technologies and smart gadgets to make your day at work a breeze. With space availability for up to 5 people, this modern space is exactly what your business needs to thrive.

### The Classic

he Classic is a 36SQM office building fully equipped with an open plan office, private office with feature glazing, toilet facilities and a modern tea and coffee station. The SMART Workin' range is jam packed with the most up to date technologies and smart gadgets to make your day at work a breeze. With space availability for up to 3 people, this modern space is exactly what your business needs to thrive.

### The Compact

he Compact is a 24SQM office building fully equipped with an open plan office, toilet facilities and a modern tea and coffee station. The SMART Workin' range is jam packed with the most up to date technologies and smart gadgets to make your day at work a breeze. With space availability for up to 2 people, this modern space is exactly what your business needs to thrive.