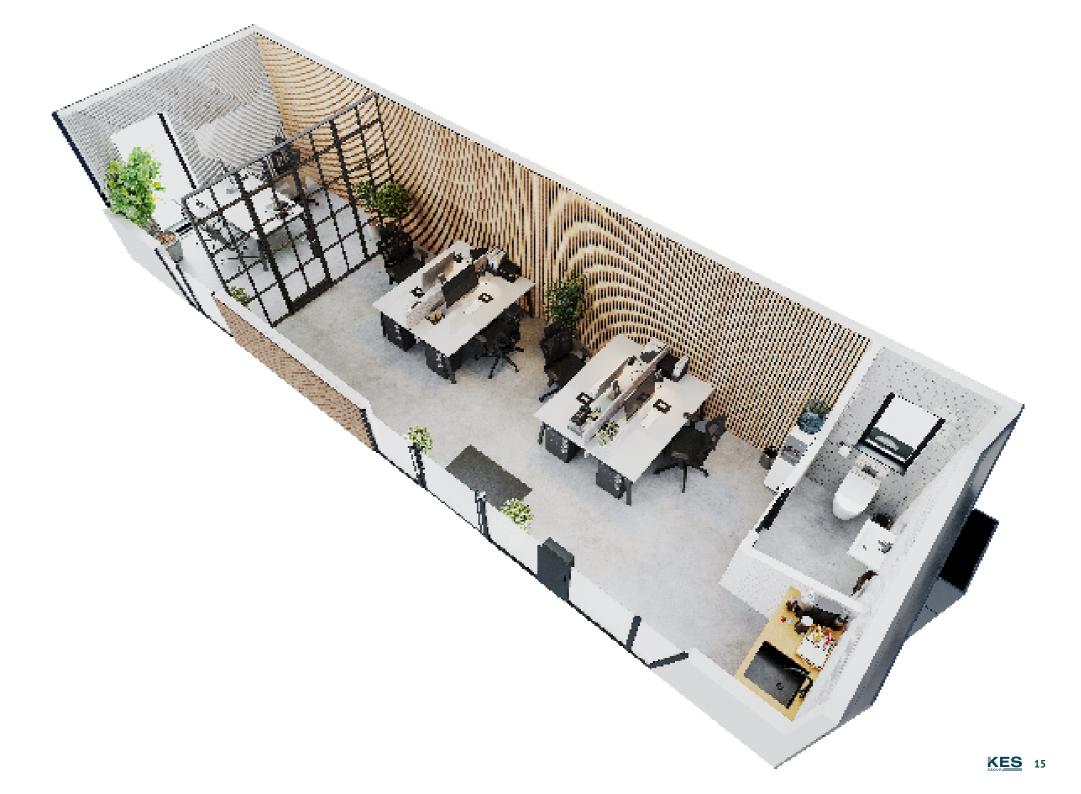

# The Classic

### The Classic

he Classic is a 36SQM office building fully equipped with an open plan office, private office with feature glazing, toilet facilities and a modern tea and coffee station. The SMART Workin' range is jam packed with the most up to date technologies and smart gadgets to make your day at work a breeze. With space availability for up to 3 people, this modern space is exactly what your business needs to thrive.

### **Building Details**

Width: 4m/13ft