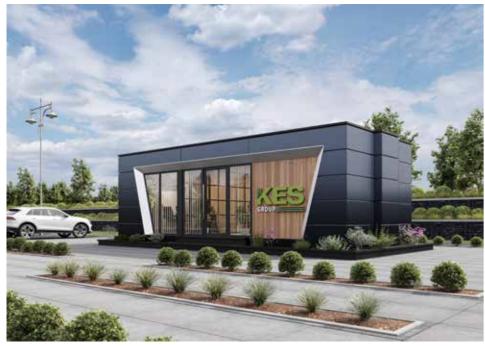

# **Exterior**

ur SMART workin' range is designed with YOU in mind incorporating a contemporary finish, that is easily maintained, hard wearing and extremely eye-catching.

This range is designed with a hard-wearing cladding panel surrounding the main envelope of the building with feature sections enclosed with a timber effect panel and small sections of stainless steel. The roof structure is designed perfectly to hold solar photovoltaics. Integrated lighting completes the exterior of the building, with all lighting being controlled via a photocell at the rear of the building, meaning when the sun goes down the lights go on. Of course, there is an override option to control these at your own leisure.

A service chamber finishes the exterior of the building. This secret chamber neatly encloses all the buildings services, meaning no space is wasted internally - GENIUS!