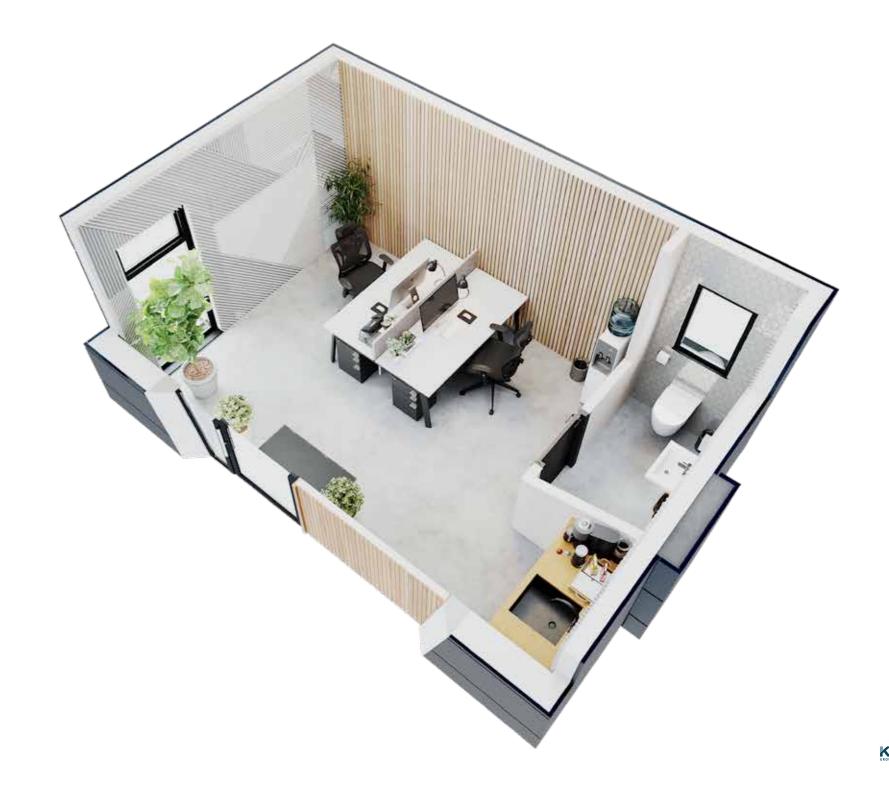

### The Classic Plus

he Classic Plus is a 48SQM office building fully equipped with an open plan office, private office with feature glazing, toilet facilities and a modern tea and coffee station. The SMART Workin' range is jam packed with the most up to date technologies and smart gadgets to make your day at work a breeze. With space availability for up to 5 people, this modern space is exactly what your business needs to thrive.

### **Building Details**

Width: 4m/ 13ft Length: 12m/ 40ft Height: 4m/ 13ft

Total: 48sqm/ 516sqft

### Private Office

A vailable in both 9m x 4m and 12m x 4m options, this private office is enclosed with a modern crittall glass wall. This area is perfect for private meetings, and important phone calls, but without compromising on shutting out light or restricting lines of sight.

## Tea & Coffee Station

aving instant access to tea and coffee are the two most important assets to any business, right????

Our SMART workin' range is equipped with EVERYTHING you need to work smart. With a built-in modern tea and coffee station, complete with instant hot water tap, integrated fridge, integrated microwave and the option for a built in coffee machine. Is there anything else you need to get through your day at work?

### Wash Room

orget dingey, dreary office washrooms, our state-of-theart washroom is modern, easy to maintain and equipped with everything you need. Featuring decorative wall panels, a modern wall hung vanity unit with storage, a modern toilet with soft closed seating and an electric hand dryer.